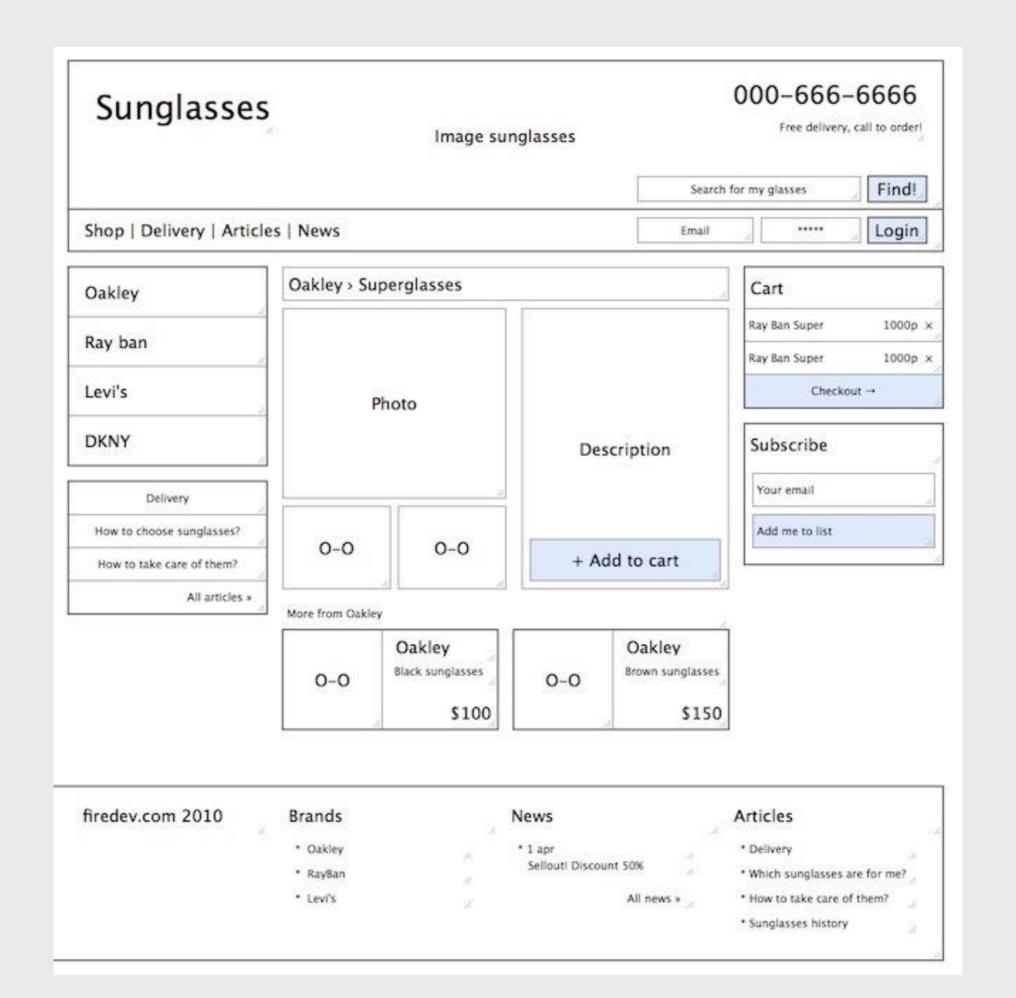

#### WIREFRAMES

- · Wireframes are similar to Architectural Blueprints
- Helps with UI design
- Helps document functionality
- They are typically in Black & White

| Homopage \           | LOGO Articles Interviews casestudies Videos Regordees Evi | enty what                                                                                                                                                                                                                                                                                                                                                                                                                                                                                                                                                                                                                                                                                                                                                                                                                                                                                                                                                                                                                                                                                                                                                                                                                                                                                                                                                                                                                                                                                                                                                                                                                                                                                                                                                                                                                                                                                                                                                                                                                                                                                                                      | int ?       | GICPAL<br>NAV. |  |
|----------------------|-----------------------------------------------------------|--------------------------------------------------------------------------------------------------------------------------------------------------------------------------------------------------------------------------------------------------------------------------------------------------------------------------------------------------------------------------------------------------------------------------------------------------------------------------------------------------------------------------------------------------------------------------------------------------------------------------------------------------------------------------------------------------------------------------------------------------------------------------------------------------------------------------------------------------------------------------------------------------------------------------------------------------------------------------------------------------------------------------------------------------------------------------------------------------------------------------------------------------------------------------------------------------------------------------------------------------------------------------------------------------------------------------------------------------------------------------------------------------------------------------------------------------------------------------------------------------------------------------------------------------------------------------------------------------------------------------------------------------------------------------------------------------------------------------------------------------------------------------------------------------------------------------------------------------------------------------------------------------------------------------------------------------------------------------------------------------------------------------------------------------------------------------------------------------------------------------------|-------------|----------------|--|
| arm m                | < H17 The Account Planning Group (8)                      | 100                                                                                                                                                                                                                                                                                                                                                                                                                                                                                                                                                                                                                                                                                                                                                                                                                                                                                                                                                                                                                                                                                                                                                                                                                                                                                                                                                                                                                                                                                                                                                                                                                                                                                                                                                                                                                                                                                                                                                                                                                                                                                                                            | minima.     | ~              |  |
| parterngidess        | Novigable, promo Brez: Flowh + non-Flash                  |                                                                                                                                                                                                                                                                                                                                                                                                                                                                                                                                                                                                                                                                                                                                                                                                                                                                                                                                                                                                                                                                                                                                                                                                                                                                                                                                                                                                                                                                                                                                                                                                                                                                                                                                                                                                                                                                                                                                                                                                                                                                                                                                | MIN         |                |  |
|                      |                                                           | faultook                                                                                                                                                                                                                                                                                                                                                                                                                                                                                                                                                                                                                                                                                                                                                                                                                                                                                                                                                                                                                                                                                                                                                                                                                                                                                                                                                                                                                                                                                                                                                                                                                                                                                                                                                                                                                                                                                                                                                                                                                                                                                                                       | Twitter     | Sour SM        |  |
|                      | FEATURE HEADLINE                                          | Search [Great                                                                                                                                                                                                                                                                                                                                                                                                                                                                                                                                                                                                                                                                                                                                                                                                                                                                                                                                                                                                                                                                                                                                                                                                                                                                                                                                                                                                                                                                                                                                                                                                                                                                                                                                                                                                                                                                                                                                                                                                                                                                                                                  |             | Presend        |  |
| 2071                 | HETEOREM / COMMENTS                                       | Calendar.                                                                                                                                                                                                                                                                                                                                                                                                                                                                                                                                                                                                                                                                                                                                                                                                                                                                                                                                                                                                                                                                                                                                                                                                                                                                                                                                                                                                                                                                                                                                                                                                                                                                                                                                                                                                                                                                                                                                                                                                                                                                                                                      |             | County St      |  |
| possibly ?           | 7                                                         | A STATE OF THE PARTY OF THE PAR |             |                |  |
| G.                   | read-ins to 3-5                                           | MOST POPULAR (NECHAL CHINADAL)                                                                                                                                                                                                                                                                                                                                                                                                                                                                                                                                                                                                                                                                                                                                                                                                                                                                                                                                                                                                                                                                                                                                                                                                                                                                                                                                                                                                                                                                                                                                                                                                                                                                                                                                                                                                                                                                                                                                                                                                                                                                                                 |             |                |  |
|                      | other posts                                               |                                                                                                                                                                                                                                                                                                                                                                                                                                                                                                                                                                                                                                                                                                                                                                                                                                                                                                                                                                                                                                                                                                                                                                                                                                                                                                                                                                                                                                                                                                                                                                                                                                                                                                                                                                                                                                                                                                                                                                                                                                                                                                                                |             |                |  |
|                      |                                                           |                                                                                                                                                                                                                                                                                                                                                                                                                                                                                                                                                                                                                                                                                                                                                                                                                                                                                                                                                                                                                                                                                                                                                                                                                                                                                                                                                                                                                                                                                                                                                                                                                                                                                                                                                                                                                                                                                                                                                                                                                                                                                                                                |             |                |  |
|                      | The ways you can get inwived                              | PROMO                                                                                                                                                                                                                                                                                                                                                                                                                                                                                                                                                                                                                                                                                                                                                                                                                                                                                                                                                                                                                                                                                                                                                                                                                                                                                                                                                                                                                                                                                                                                                                                                                                                                                                                                                                                                                                                                                                                                                                                                                                                                                                                          |             |                |  |
|                      | contribute : guggest : su sutide                          | PROTEO                                                                                                                                                                                                                                                                                                                                                                                                                                                                                                                                                                                                                                                                                                                                                                                                                                                                                                                                                                                                                                                                                                                                                                                                                                                                                                                                                                                                                                                                                                                                                                                                                                                                                                                                                                                                                                                                                                                                                                                                                                                                                                                         |             |                |  |
|                      | [1060] Prome the APG APG EVOICES links 3:5                | Tomail address                                                                                                                                                                                                                                                                                                                                                                                                                                                                                                                                                                                                                                                                                                                                                                                                                                                                                                                                                                                                                                                                                                                                                                                                                                                                                                                                                                                                                                                                                                                                                                                                                                                                                                                                                                                                                                                                                                                                                                                                                                                                                                                 | of phosphol | e              |  |
| GLEVEN COMENY PORTER |                                                           | TB TWISS                                                                                                                                                                                                                                                                                                                                                                                                                                                                                                                                                                                                                                                                                                                                                                                                                                                                                                                                                                                                                                                                                                                                                                                                                                                                                                                                                                                                                                                                                                                                                                                                                                                                                                                                                                                                                                                                                                                                                                                                                                                                                                                       | (VI)        | social         |  |
| Crobal mendatory     | THETHER CONTact Terms & Conditions SHEMSP                 | Credit                                                                                                                                                                                                                                                                                                                                                                                                                                                                                                                                                                                                                                                                                                                                                                                                                                                                                                                                                                                                                                                                                                                                                                                                                                                                                                                                                                                                                                                                                                                                                                                                                                                                                                                                                                                                                                                                                                                                                                                                                                                                                                                         | pleser      |                |  |