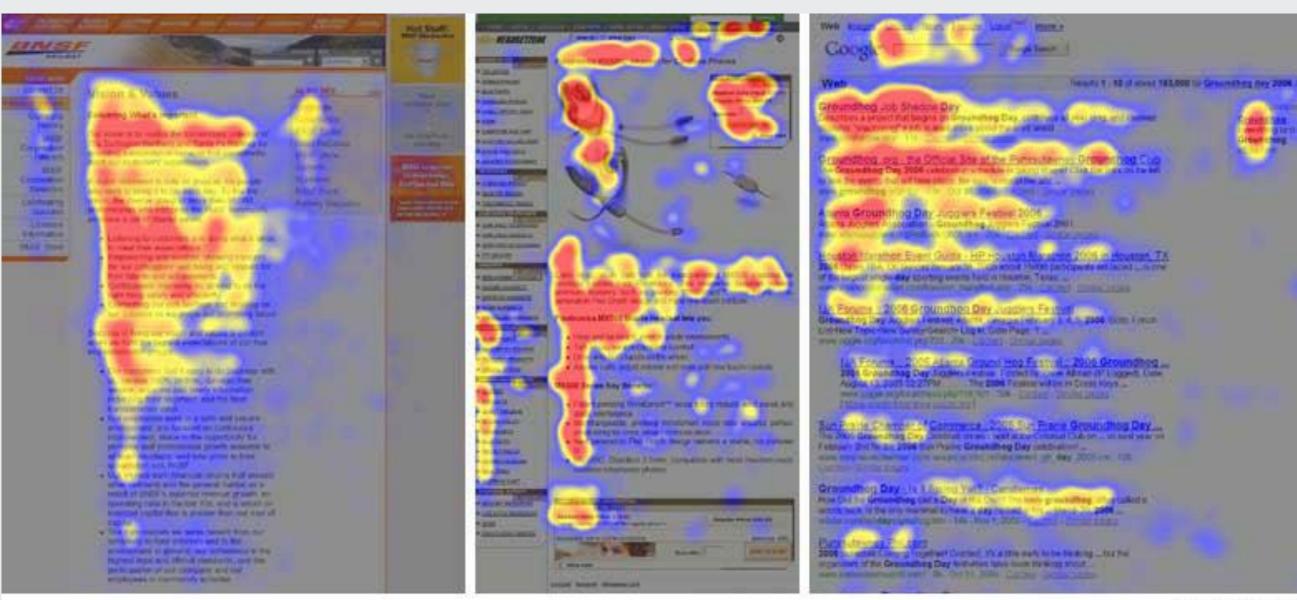

#### The "F" Pattern

www.useit.com

# IMPLICATIONS OF THE "F" PATTERN

- Users won't read text thoroughly
- The first two paragraphs must state the most important information
- Start subheads, paragraphs with information carrying words